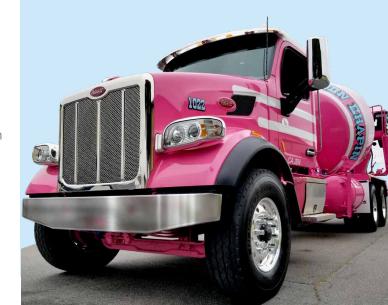

## **Pink Ready-Mix Truck**

We are excited to present our brand new, brightly colored, pink ready-mix truck to help bring awareness to the cause. We hope the truck will spread awareness of cancer and to help raise money for cancer research. We are committed to making a #ConcreteDifference.

## **Contribution Recognition**

The drum of the pink ready-mix truck will be adorned with the logos of businesses who choose to stand with us in our mission against cancer. The drum will also be adorned by names (provided by the donor) of those affected by cancer and will be proudly displayed in their honor or memory. Donate today and help us make a #ConcreteDifference.